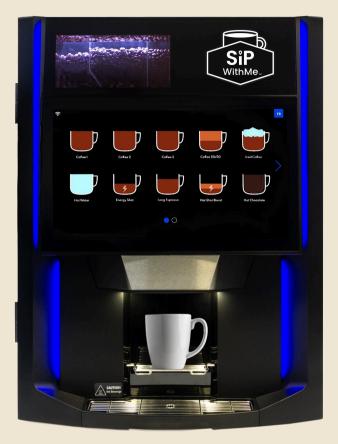

## What's Required?

#### ELECTRIC

• Dedicated minimum 15 amp/110V circuit

#### **INTERNET CONNECTIVITY**

• Stable cellular or wifi signal (preferred) or hardwired network connection

## SPACE

- 24"D x 34"W x 36"H counter space
- Form-fitting stand available

#### WATER

- Cold Water Line. 3/8" or 1/4" Compression End Shut Off Valve within 6' of machine
- 5 gallon water bottle pump available if no water line is available

## **COUNTER MODIFICATION OPTIONS**

- Countertop cutout for a waste chute (template can be provided upon request)
- If the water shutoff valve is under the counter, then plan for a 3/4" hole
- If the power outlet is under the counter, plan for a 3" diameter hole

# **SipWithMe Machine Dimensions**







www.withme.com | 773.797.2118 | support@sipwithme.co