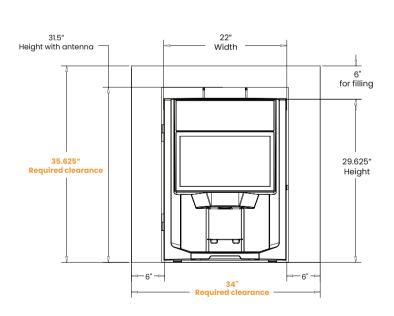

## SPACE

- 24"D x 34"W x 36"H counter space
- Form-fitting stand available

# **SipWithMe Machine Dimensions**

www.withme.com | 773.797.2118 | support@sipwithme.co