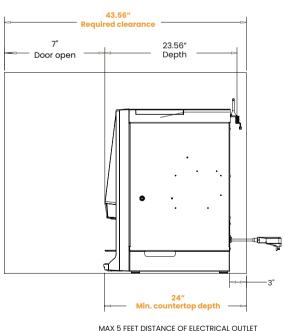

#### ELECTRIC

• Dedicated minimum 15 amp/110V circuit

## SPACE

- 24"D x 34"W x 36"H counter space
- Form-fitting stand available

# **SipWithMe Machine Dimensions**

www.withme.com | 773.797.2118 | support@sipwithme.co