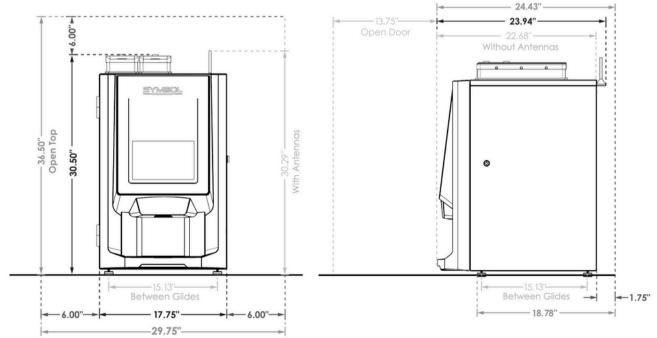

### **Required Space**

• 24" D x 30" W x 37' H counter space (specialized stand available)

#### SipWithMe Signature Dimensions

withme.com